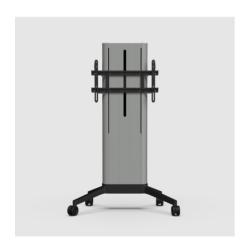

### For Displays up to 86" and 100kg

EVER stand 350

A beautiful and exeptionally versatile stand, suited for medium and large meeting rooms

Use displays up to 86" and 100kg and choose between a motorized or fixed height version of the stand.

#### **ARTICLE NUMBER**

16-004-9E EVER350 Mobile Light Edge

#### INFO

 PLACEMENT
 Mobile

 MOBILE
 Yes

 VESA HORIZONTAL
 200 - 600

 VESA VERTICAL
 100 - 400

 MAX WEIGHT [KG]
 100

 SCREEN SIZE
 Max 86

 WARRANTY [YEARS]
 5