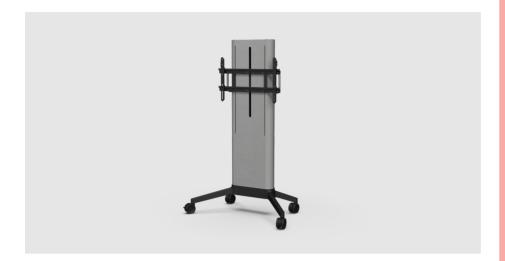

### For Displays up to 86" and 100kg

EVER stand 350

A beautiful and exeptionally versatile stand, suited for medium and large meeting rooms

Use displays up to 86" and 100kg and choose between a motorized or fixed height version of the stand.

#### **ARTICLE NUMBER**

16-004-9E EVER350 Mobile Light Edge

#### INFO

 PLACEMENT
 Mobile

 MOBILE
 Yes

 VESA HORIZONTAL
 200 - 600

 VESA VERTICAL
 100 - 400

 MAX WEIGHT [KG]
 100

 SCREEN SIZE
 Max 86

 WARRANTY [YEARS]
 5