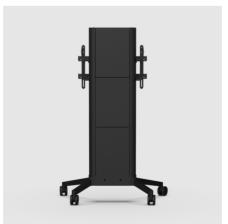

### For Displays up to 86" and 100kg

EVER stand 350

A beautiful and exeptionally versatile stand, suited for medium and large meeting rooms

Use displays up to 86" and 100kg and choose between a motorized or fixed height version of the stand.

#### **ARTICLE NUMBER**

16-004-9E EVER350 Mobile Light Edge

#### INFO

 PLACEMENT
 Mobile

 MOBILE
 Yes

 VESA HORIZONTAL
 200 - 600

 VESA VERTICAL
 100 - 400

 MAX WEIGHT [KG]
 100

 SCREEN SIZE
 Max 86

 WARRANTY [YEARS]
 5